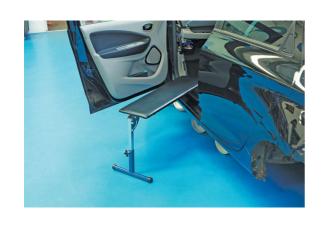

## **Additional Information**

- Mechanics adjustable back support bench, ideal for mechanics/auto electricians working under dashboards, undertaking door repairs or roof access.
- Size: 900mm x 300mm; height adjustable from 390mm to 520mm.
- Designed to allow the user to lay across the vehicle's sill and door shut while working under the dashboard, or to stand on to work on vehicle roof
- · Padded for extra comfort; allows work to be undertaken lying down, protecting knees and backs.
- Capacity: up to 100kg.