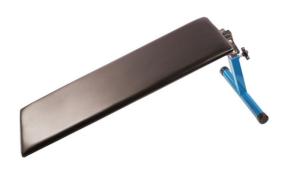

## **Mechanics Support Bench**

Adjustable mechanics support bench, ideal for comfortable working under dashboards.

## **Additional Information**

- Mechanics adjustable back support bench, ideal for mechanics/auto electricians working under dashboards, undertaking door repairs or roof access.
- Size: 900mm x 300mm; height adjustable from 390mm to 520mm.
- Designed to allow the user to lay across the vehicle's sill and door shut while working under the dashboard, or to stand on to work on vehicle roof
- · Padded for extra comfort; allows work to be undertaken lying down, protecting knees and backs.
- Capacity: up to 100kg.