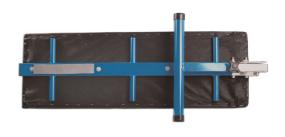

## **Mechanics Support Bench**

Adjustable mechanics support bench, ideal for comfortable working under dashboards.

## **Additional Information**

- Mechanics adjustable back support bench, ideal for mechanics/auto electricians working under dashboards, undertaking door repairs or roof access.
- Size: 900mm x 300mm; height adjustable from 390mm to 520mm.
- Designed to allow the user to lay across the vehicle's sill and door shut while working under the dashboard, or to stand on to work on vehicle roof
- · Padded for extra comfort; allows work to be undertaken lying down, protecting knees and backs.
- Capacity: up to 100kg.