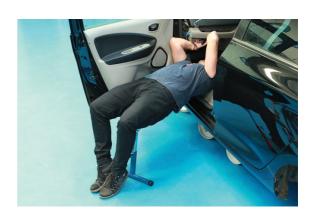

## **Mechanics Support Bench**

Adjustable mechanics support bench, ideal for comfortable working under dashboards.

## **Additional Information**

- Mechanics adjustable back support bench, ideal for mechanics/auto electricians working under dashboards, undertaking door repairs or roof access.
- Size: 900mm x 300mm; height adjustable from 390mm to 520mm.
- Designed to allow the user to lay across the vehicle's sill and door shut while working under the dashboard, or to stand on to work on vehicle roof
- · Padded for extra comfort; allows work to be undertaken lying down, protecting knees and backs.
- Capacity: up to 100kg.